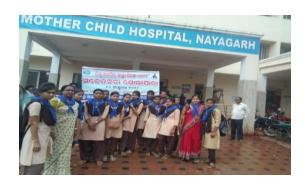

mmes, programmes on Ethics and Moral values ,Health Awareness Programmes in order to enhance the holistic development among our students.

The institution measures the success of its performance not only by the students graduated but also educates them to adopt themselves in every sphere of life.



Celebration of International Women's Day 08.03.2019



Stereo typing cinema (Love is always for violence free) on 11.01.2019



Observance of National Voters Day 25.01.2019



NSS Day celebration on 24.09.2019



NSS Camp at Durgaprasad –A near by Village



Health Awareness programme 07.12.2018 at Durgaprasad – a nearby village.



National Day celebration



NSS volunteers attended the national  $\,$  integration camp at SOA University,Bhubaneswar on29th October to  $\,$ 4th November  $\,$ 



Awareness Rally on World mental Health Day 2018



Blood Donation camp on 14.11.2019