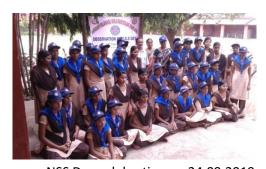

Stereo typing cinema (Love is always for violence free) on 11.01.2019

Observance of National Voters Day 25.01.2019

NSS Day celebration on 24.09.2019

NSS Camp at Durgaprasad –A near by Village

Health Awareness programme 07.12.2018 at Durgaprasad – a nearby village.