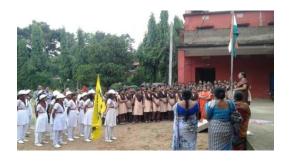

National Day celebration

NSS volunteers attended the national  $\,$  integration camp at SOA University,Bhubaneswar on29th October to  $\,$ 4th November  $\,$ 

Awareness Rally on World mental Health Day 2018