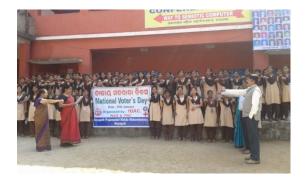

Stereo typing cinema (Love is always for violence free) on 11.01.2019

Observance of National Voters Day 25.01.2019

NSS Day celebration on 24.09.2019

NSS Camp at Durgaprasad –A near by Village

Health Awareness programme 07.12.2018 at Durgaprasad – a nearby village.