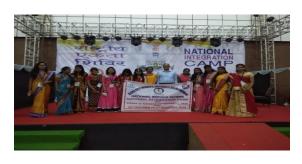

National Day celebration

NSS volunteers attended the national  $\,$  integration camp at SOA University,Bhubaneswar on29th October to  $\,$ 4th November  $\,$ 

Awareness Rally on World mental Health Day 2018